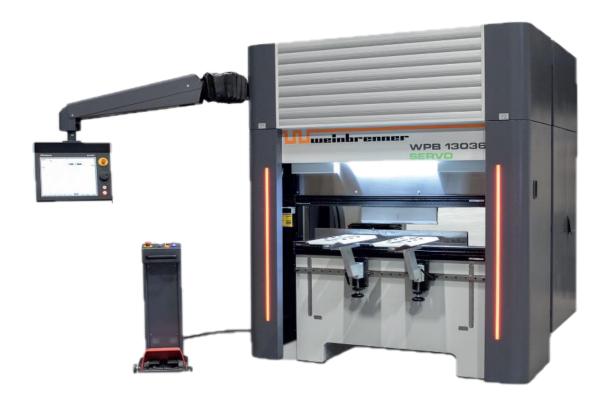

| Standard Features and Equipment |                                                        |  |
|---------------------------------|--------------------------------------------------------|--|
| Control Unit                    | Esa S 875W Touch Screen (2D)                           |  |
| Backgauge                       | X+R Axis Backgauge (Driven by Servo Motors and Drives) |  |
| Backgauge Range                 | X=750mm R=160mm                                        |  |
| Backgauge Fingers               | 2 Pieces Flat Backgauge Fingers                        |  |
| Front Arms                      | 2 Pieces Front Support Arms with Brushes               |  |
| Crowning                        | Mechanical Crowning Standard                           |  |
| Tools & Clamping                | Promecam Clamping (Tools are Additional)               |  |
| Security                        | Back and Side Covers with Switch                       |  |

| Additional Equipment |                                 |  |
|----------------------|---------------------------------|--|
| Backgauge Option     | X+R+Z1+Z2 AXIS                  |  |
| Security Options     | AKAS II (FMSC PLC)              |  |
|                      | AKAS III-P-Motorized (FMSC PLC) |  |
| Control Unit Options | Esa S 875W Touch Screen (3D)    |  |
|                      | Delem DA-66T Touch Screen       |  |
|                      | Delem DA-69T Touch Screen       |  |
| Crowning             | CNC Crowning Optional           |  |
| Clamping Options     | Hydraulic Clamping              |  |
|                      | Pneumatic Clamping              |  |
|                      | Quick Release Clamping          |  |
| Support Arms         | Additional Front Support Arm    |  |