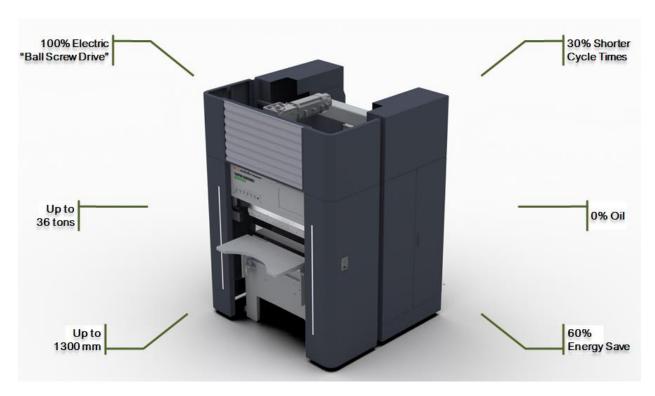

## **Technical Data**

| Specs                  | WPB 9020    | WPB 13036   |
|------------------------|-------------|-------------|
| Bending Force          | 20 Tons     | 36 Tons     |
| Bending Length         | 900 mm      | 1300 mm     |
| Motor Output (Power)   | 5.5 kW      | 2x5.5 kW    |
| Inside Frames          | 1020 mm     | 960 mm      |
| Side Frame Width       | 1700 mm     | 1700 mm     |
| Machine Height         | 2350 mm     | 2350 mm     |
| Bed Height             | 790 mm      | 790 mm      |
| Daylight Opening       | 430 mm      | 430 mm      |
| Max. Stroke Adjustment | 150 mm      | 150 mm      |
| Table Width            | 40 mm       | 40 mm       |
| Throat Gap             | 400 mm      | 400 mm      |
| Approach Speed         | 150 mm/s    | 150 mm/s    |
| Working Speed          | 10/20* mm/s | 10/20* mm/s |
| Return Speed           | 150 mm/s    | 150 mm/s    |
| Approximate Weight     | 3.000 Kgs   | 4.350 Kgs   |